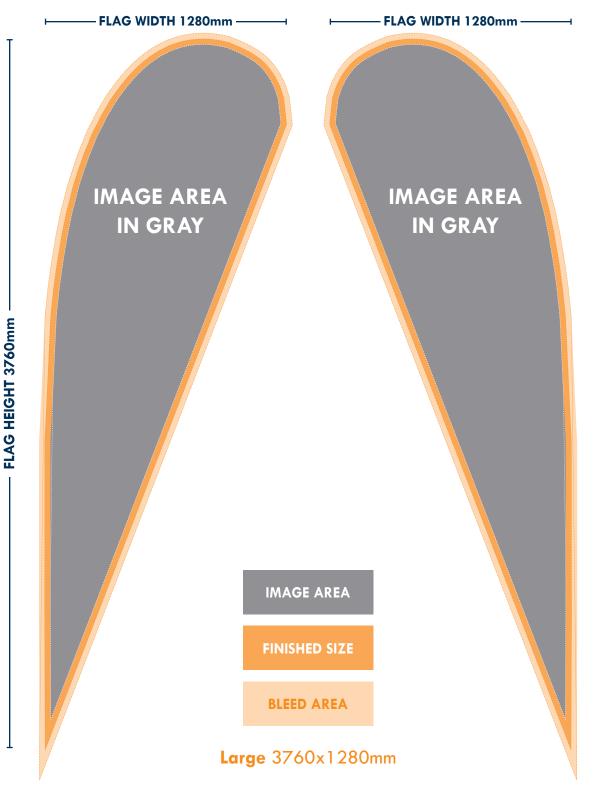

# TEAR DROP FLAGS large

#### **File Format**

- PDF all layers/transparency flattened, all fonts embedded.
- JPEG at minimum 72dpi resolution
- EPS all layers/transparency flattened, all fonts converted to outlines.

#### Size

• 3760x1280mm