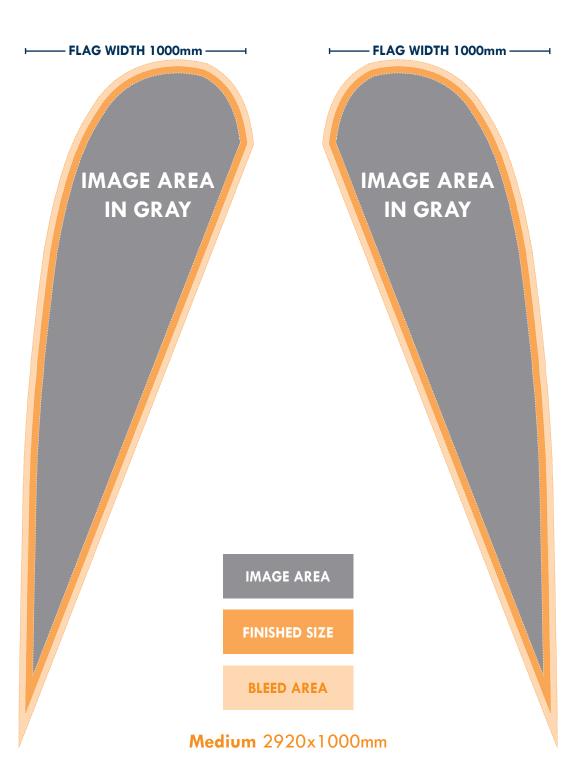

# TEAR DROP FLAGS medium

#### **File Format**

- PDF all layers/transparency flattened, all fonts embedded.
- JPEG at minimum 72dpi resolution
- EPS all layers/transparency flattened, all fonts converted to outlines.

FLAG HEIGHT 2920mm

#### Size

2920x1000mm