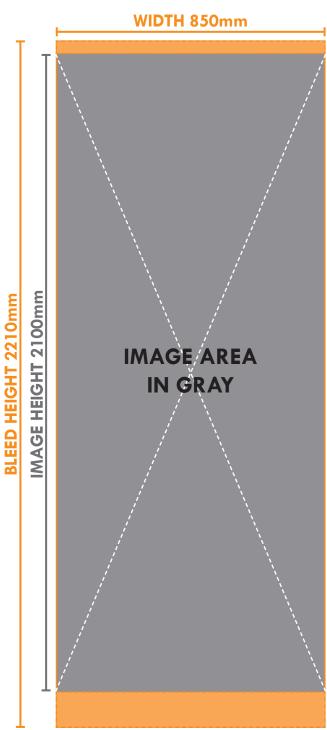

#### Artwork Size

- 850x2100 Finished Size
- 850x2210 Including Bleed (20mm top | 90mm bottom)

#### Bleed

20mm TOP | 90mm BOTTOM | 0mm SIDES

## docuprint& SIGNAGE BY DESIGN

www.docuprint.com.au

90mm bleed at bottom will retract into the cassette and will not be visible. This area must match the background colour, design or image.

20mm bleed at top is used to house the top bar. This area must match the background colour, design or image. Place all logos, text headings at least 100mm from the top