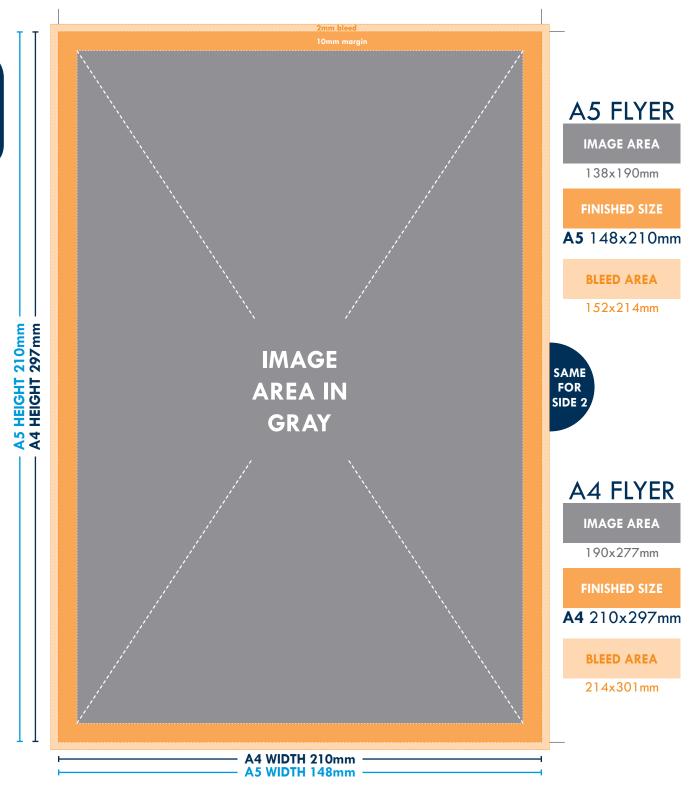

## ARTWORK SET-UP INFORMATION SHEET

# A4/A5 FLYER

### **SPECIFICATIONS**

#### **File Format**

- PDF all layers/transparency flattened, all fonts embedded.
- JPEG at minimum 300dpi resolution
- EPS all layers/transparency flattened, all fonts converted to outlines.

#### **Colour Format**

CMYK

#### Resolution

300dpi at full size

#### Artwork Size

- 210x297mm A4
- 148x210mm A5

#### Bleed

3mm all edges

#### **Artwork Quality**

 To check, please view your artwork at "actual size", if you can see noticeable pixelation or lossy image reproduction, then it is likely this is how the finished print quality will appear.