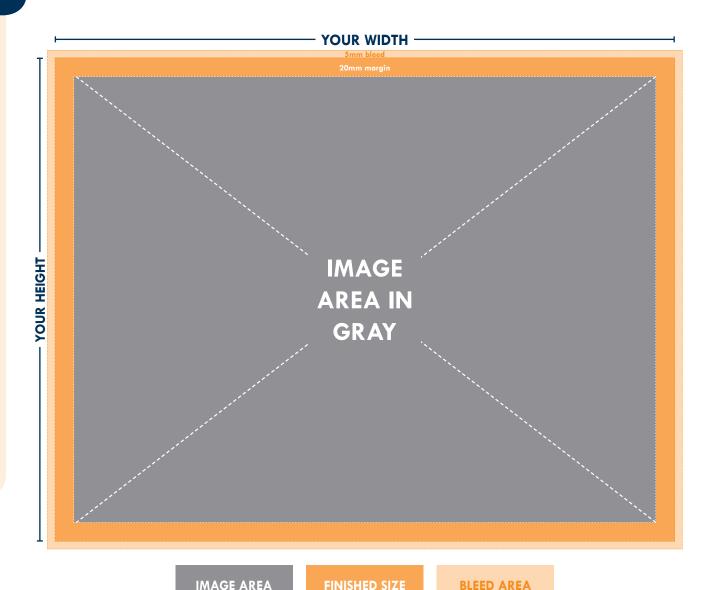

#### Bleed

5mm all edges

**Artwork Quality** To check, please view your artwork at "actual size", if you can see noticeable pixelation or lossy image reproduction, then it is likely this is how the finished print quality will appear.