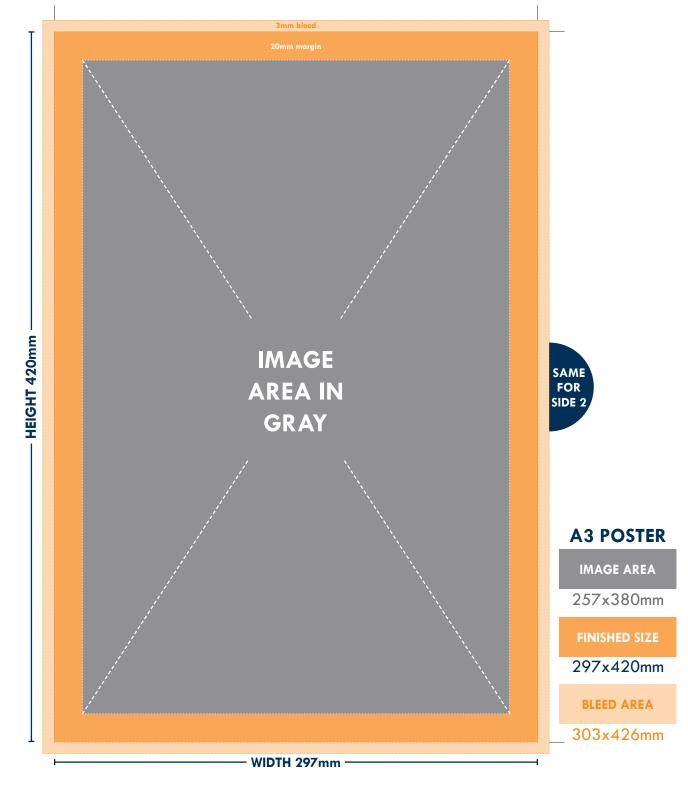

# ARTWORK SET-UP INFORMATION SHEET

## A3 POSTER

### **SPECIFICATIONS**

#### **File Format**

- PDF all layers/transparency flattened, all fonts embedded.
- JPEG at minimum 300dpi resolution
- EPS all layers/transparency flattened, all fonts converted to outlines.

#### Colour Format

CMYK

#### Resolution

300dpi at full size A3 POSTER

#### **Artwork Size**

• 297x420mm

#### Bleed

3mm all edges

#### **Artwork Quality**

• To check, please view your artwork at "actual size", if you can see noticeable pixelation or lossy image reproduction, then it is likely this is how the finished print quality will appear.